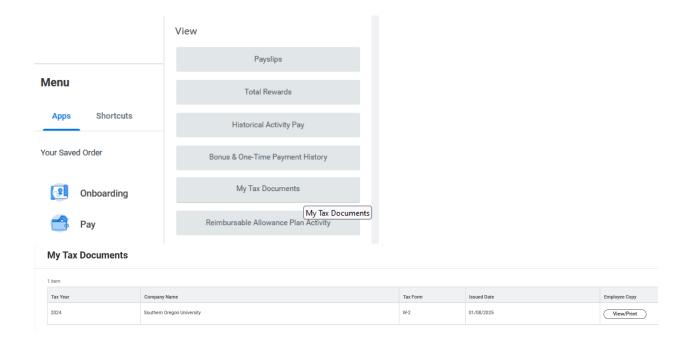

## Current SOU Employees:

Workday: Electronic Earnings Statements

Go to Workday "Menu" Open PAY My Tax Documents tab W-2 current year

**Banner:** Electronic Earnings Statements

For Banner 2023 or prior years, open Employee dashboard for pay slips.